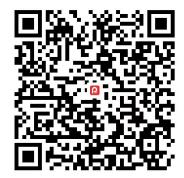

**III. Payment Options**: Please pay the total payment calculated in item II above via UnionPay by scanning the QR code on the right: